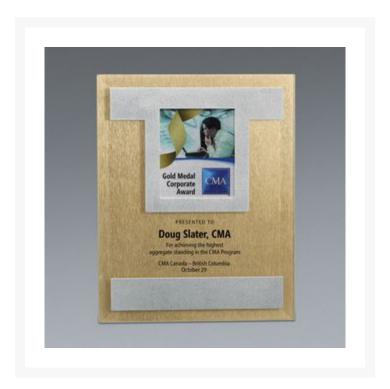

## **Description**

Metal accents & beveled glass with sand carving & black color fill and gold metal back. Combination hanging & easel backs allow for wall hanging or sitting on a flat surface. 8" W x 10" H

## **Additional Information**

| Price           | \$158.00                                                                                                                                                                                               |
|-----------------|--------------------------------------------------------------------------------------------------------------------------------------------------------------------------------------------------------|
| Color Chart     | No                                                                                                                                                                                                     |
| Keywords        | Horizon, Large, Double Bar, Metal Accent, Beveled<br>Glass, Wall Hanging, Easel Back, Rectangle, Metal Back,<br>Achievement, Accomplishment, Acknowledgement,<br>Recognition, Excellence, Appreciation |
| Classification  | BRA                                                                                                                                                                                                    |
| Awards Category | Plaques                                                                                                                                                                                                |