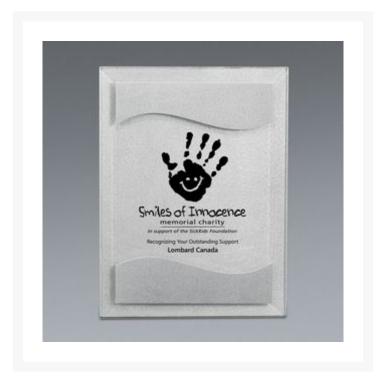

## Description

Metal accents & beveled glass with sand carving & black color fill and silver metal back. Combination hanging & easel backs allow for wall hanging or sitting on a flat surface. 6" W x 8" H