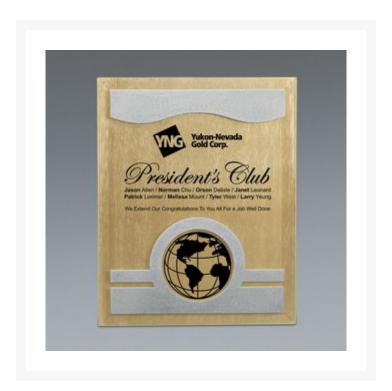

## **Description**

Metal accents & beveled glass with sand carving & black color fill and gold metal back. Combination hanging & easel backs allow for wall hanging or sitting on a flat surface. 8" W x 10" H