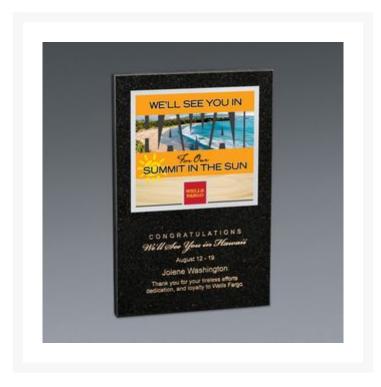

## Description

Granite Combo plaques are made with 3/8" thick solid black granite. This natural material is cut and polished from real stone. Combination hanging & easel backs allow for wall hanging or sitting on a flat surface. Sand carving with metallic color fill & full color imaging included. 4" W x 6" H x 3/8" Thick