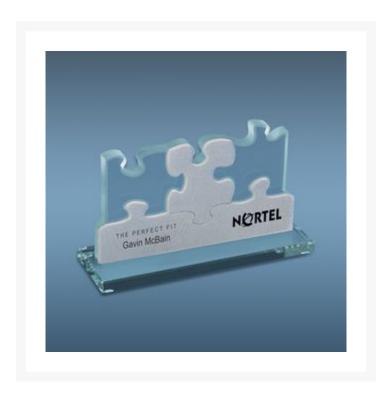

## **Description**

This Focus design features a puzzle theme and is made from cut glass with frosted edge detail and metal accents mounted on polished glass base. 6" W  $\times$  3.65" H