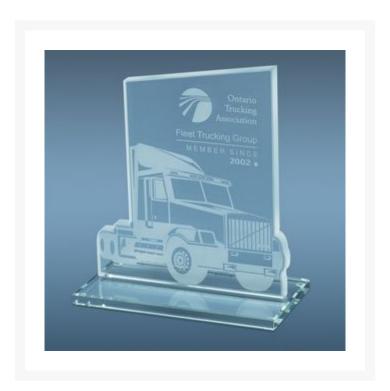

## **Description**

Focus designs feature popular event themes and are made from cut glass uprights mounted on polished glass bases. Etched glass is used to finish the pieces. 6" W x 7" H

## **Additional Information**

| Price           | \$110.50                                                                                                                                                                                                      |
|-----------------|---------------------------------------------------------------------------------------------------------------------------------------------------------------------------------------------------------------|
| Color Chart     | No                                                                                                                                                                                                            |
| Keywords        | Focus, Big Rig, Polished Glass, Cut Glass Upright,<br>Transparent, Polished Glass Rectangle Base,<br>Achievement, Accomplishment, Acknowledgement,<br>Recognition, Excellence, Appreciation, Recognize, Merit |
| Classification  | BRA                                                                                                                                                                                                           |
| Awards Category | Awards Glass                                                                                                                                                                                                  |