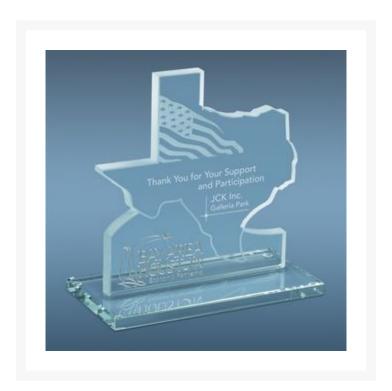

## **Description**

Focus designs feature popular event themes and are made from cut glass uprights mounted on polished glass bases. Metal accents are used on the Focus 8 and 9. Etched glass is used to finish the pieces. Color-fill is available at an additional cost.  $6" \text{ W} \times 6" \text{ H}$ 

## **Additional Information**

| Price           | \$114.00                                                                                                                                                               |
|-----------------|------------------------------------------------------------------------------------------------------------------------------------------------------------------------|
| Color Chart     | No                                                                                                                                                                     |
| Keywords        | Focus, Texas, Upright Cut Glass, Transparent, Polished Glass Base, Rectangle Base, Achievement, Acknowledgement, Recognition, Accomplishment, Appreciation, Excellence |
| Classification  | BRA                                                                                                                                                                    |
| Awards Category | Awards Glass                                                                                                                                                           |