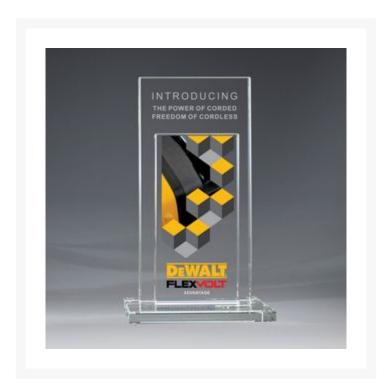

## **Description**

Polished glass towers with deep etching or color printing. Rectangular polished glass bases. 5" W x 8.25" H