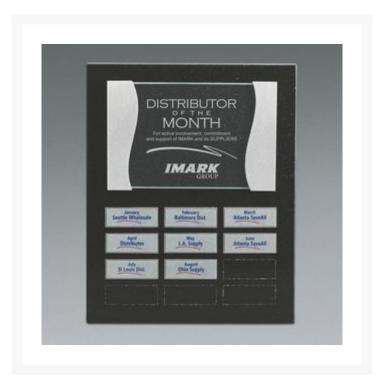

## Description

Black granite plaque with glass and metal layers. Blind etched imprint on glass. Plate guide is blind etched for placement of 12 plates as needed. Plates are at additional cost. Combination hanging and easel back. 8" W x 10" H