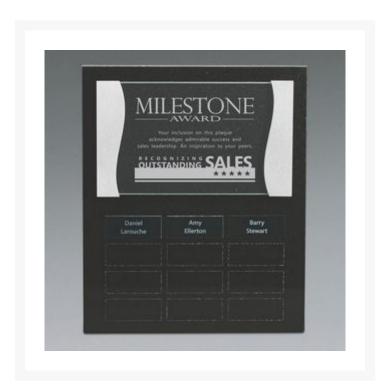

## **Description**

Black granite plaque with glass and metal layers. Blind etched imprint on glass. Plate guide is blind etched for placement of 12 plates as needed. Plates are at additional cost. 10" W  $\times$  12" H