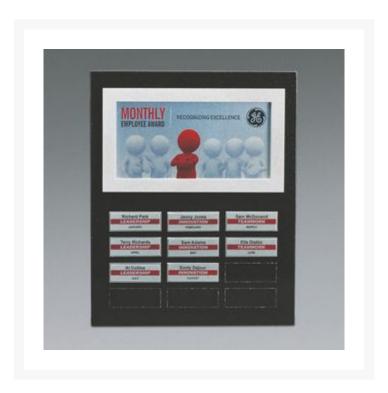

## **Description**

Black granite plaque with metal frame around full color imaging. Plate guide is blind etched for placement of 12 plates as needed. Plates are at additional cost. Combination hanging and easel back. 8'' W x 10'' H