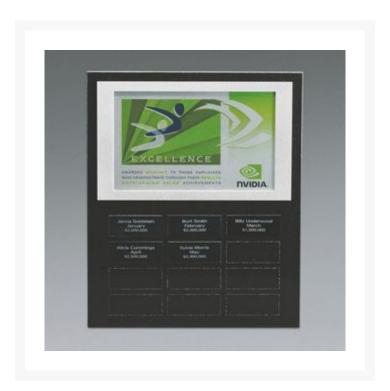

## **Description**

Black granite plaque with metal frame around full color imaging. Plate guide is blind etched for placement of 12 plates as needed. Plates are at additional cost. Combination hanging and easel back. 10" W  $\times$  12" H