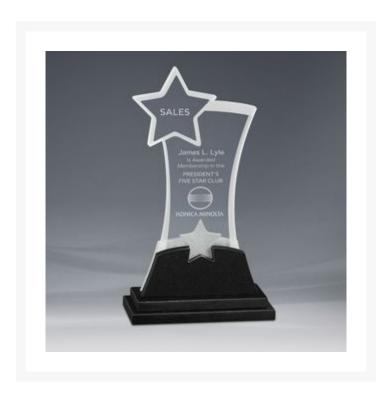

## **Description**

Century designs are made with black granite, glass and metal with etched OR full color imprint. These natural materials are layered on top of black granite bases. 5.5" W x 9.5" H

## **Additional Information**

| Price           | \$139.00                                                                                                                                                                                                  |
|-----------------|-----------------------------------------------------------------------------------------------------------------------------------------------------------------------------------------------------------|
| Color Chart     | No                                                                                                                                                                                                        |
| Keywords        | Century, Surge, Large, Star, 5 Point Star, Transparent<br>Glass, Metal Trim, Rectangle Granite Base,<br>Achievement, Accomplishment, Acknowledgement,<br>Recognition, Excellence, Appreciation, Recognize |
| Classification  | BRA                                                                                                                                                                                                       |
| Awards Category | Awards Glass, Awards Metal                                                                                                                                                                                |