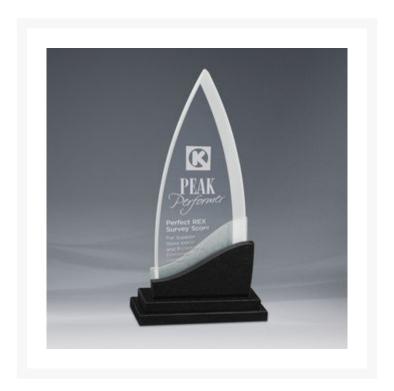

## **Description**

Century designs are made with black granite, glass and metal with etched OR full color imprint. These natural materials are layered on top of black granite bases. 5" W x 9.5" H

## **Additional Information**

| Price           | \$125.50                                                                                                                                                                                                 |
|-----------------|----------------------------------------------------------------------------------------------------------------------------------------------------------------------------------------------------------|
| Color Chart     | No                                                                                                                                                                                                       |
| Keywords        | Century, Peak, Large, Transparent Glass, Metal Trim,<br>Granite Base, Rectangle Base, Achievement,<br>Accomplishment, Acknowledgement, Recognition,<br>Excellence, Appreciation, Merit, Recognize, Merit |
| Classification  | BRA                                                                                                                                                                                                      |
| Awards Category | Awards Glass, Awards Metal                                                                                                                                                                               |