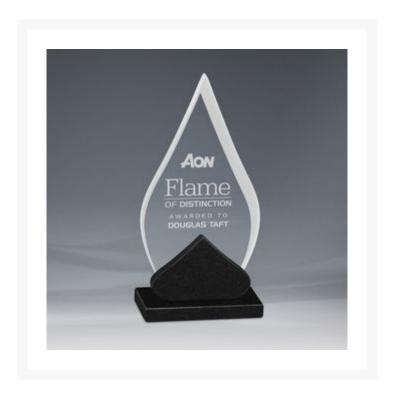

## **Description**

Century designs are made with black granite and glass with blind etched OR full color imprint. These natural materials are layered on top of black granite bases. 3.5" W x 7" H