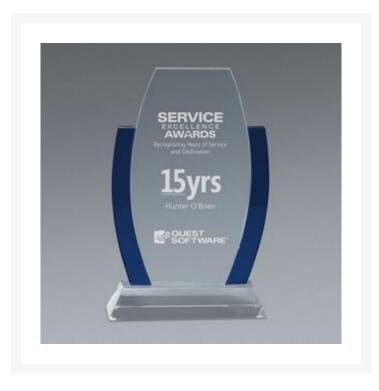

|
|----------------|-------------------------------------------------------------------------------------------------------------------------------------------------------|
| Color Chart    | No                                                                                                                                                    |
| Keywords       | Large, Arch, Transparent, Rectangle Base, Achievement,<br>Accomplishment, Acknowledgement, Recognition,<br>Excellence, Appreciation, Recognize, Merit |
| Classification | BRA                                                                                                                                                   |

## **Product Images**