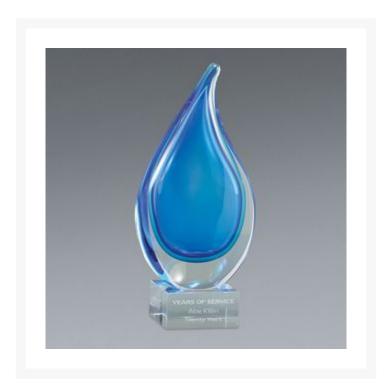

## **Description**

Hand-crafted glass upright on crystal base with etched imprint. Each piece is inspected to ensure the bubbles and stress lines that do occur in the glass are within the normal range of hand-crafted glass product. These