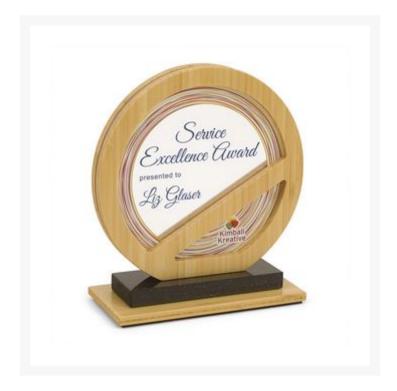

## Description

Empire Collection - This collection is warm and inviting with a shape and style sure to be popular with your client. Choose from three designs that include full color graphics, a Bamboo upright and base. These awards are one more way to promote and encourage recognition. High-quality black solid accent base, matte acrylic lens, and full color imagery create an award that is artistically creative. Our stylish desk awards are available in ornately cut Amber or Natural bamboo. Complies with Prop 65. 6" W x 6.5" H