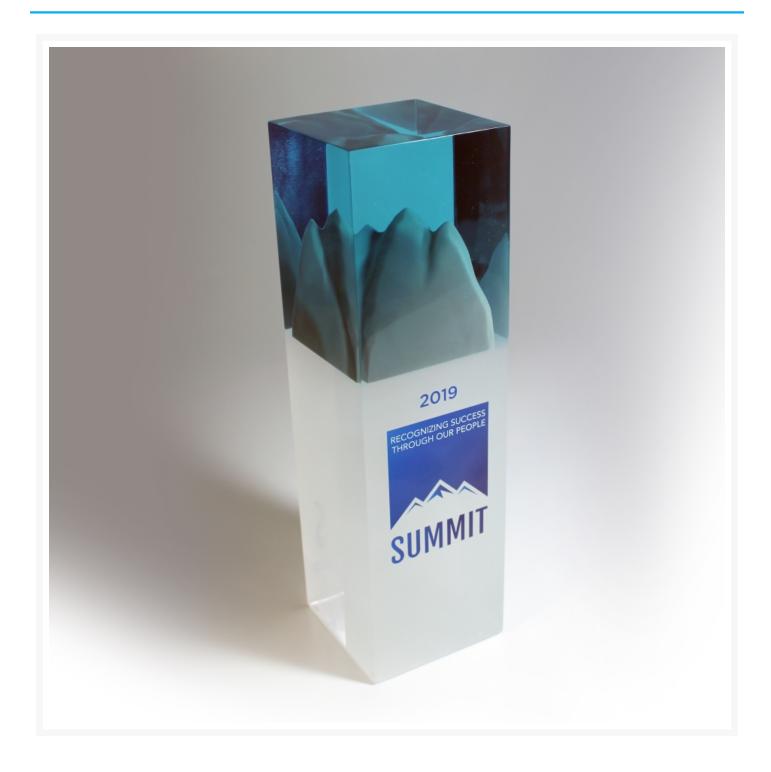

### **Description**

This simple yet elegant tower award stands tall and proud with its weighty top made of tinted Lucite. Within it emerges a mountain range that from every angle gives the viewer a totally different look. The frosted Lucite

base is hefty in its own right but anchors this masterpiece beautifully. Surface printing takes care of the award recipients. This could easily be lit from top or bottom to give an even more appealing look.