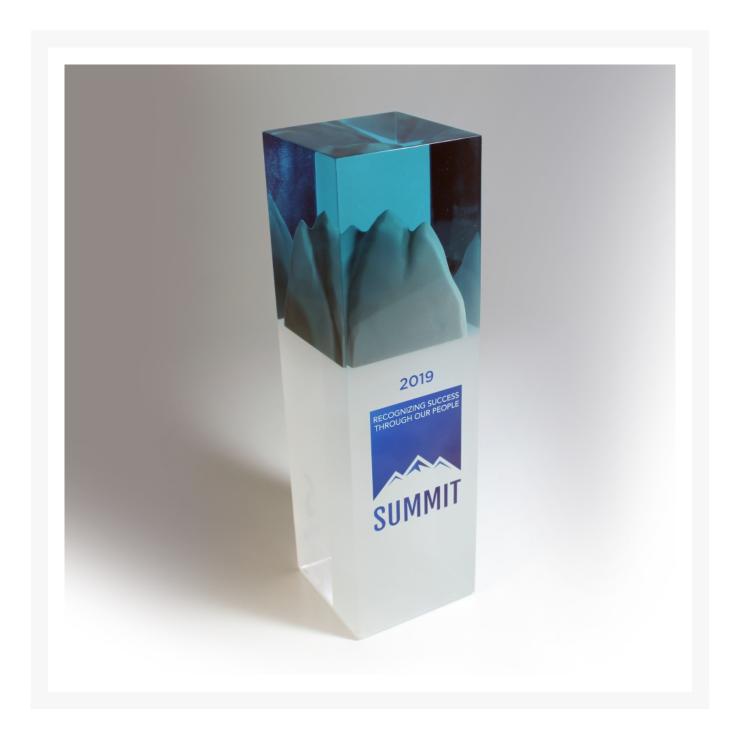

### **Description**

This simple yet elegant tower award stands tall and proud with its weighty top made of tinted Lucite. Within it emerges a mountain range that from every angle gives the viewer a totally different look. The frosted Lucite

base is hefty in its own right but anchors this masterpiece beautifully. Surface printing takes care of the award recipients. This could easily be lit from top or bottom to give an even more appealing look.