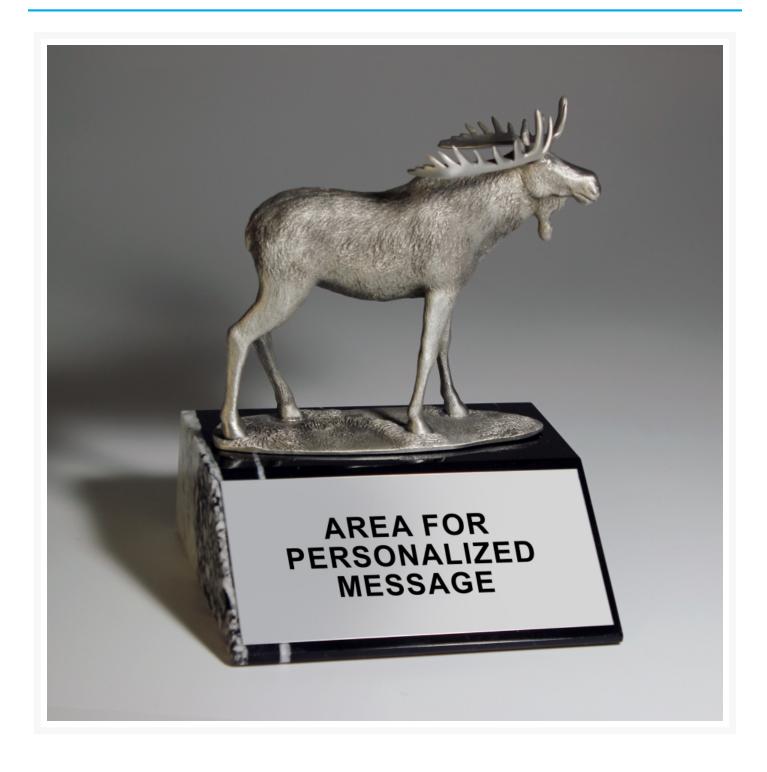

#### **Description**

Our clients partners loved this silver cast metal moose perched upon angled solid marble base. Front is angled for attaching a message plate. Deal info taken off for this picture.

### **Short Description**

Our clients partners loved this silver cast metal moose perched upon angled solid marble base. Front is angled for attaching a message plate. Deal info taken off for this picture.