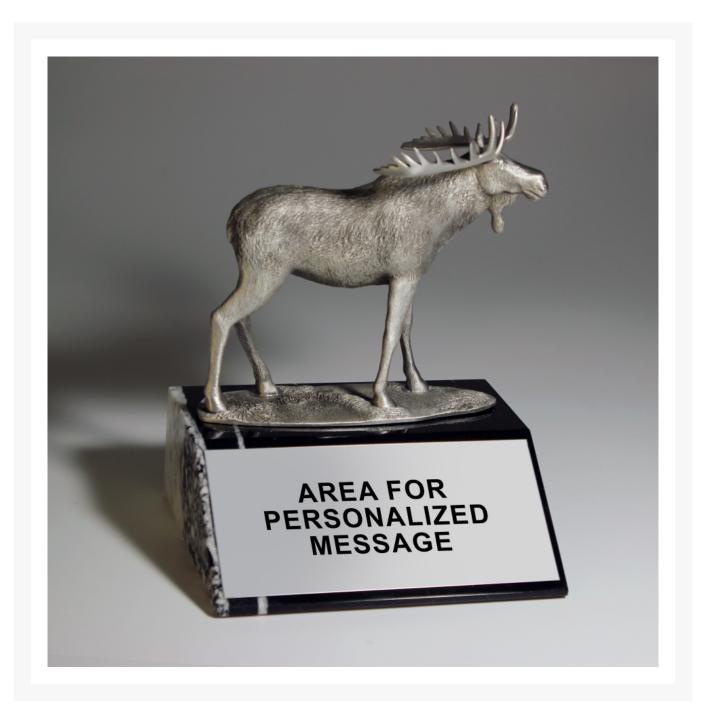

#### **Description**

Our clients partners loved this silver cast metal moose perched upon angled solid marble base. Front is angled for attaching a message plate. Deal info taken off for this picture.

### **Short Description**

Our clients partners loved this silver cast metal moose perched upon angled solid marble base. Front is angled for attaching a message plate. Deal info taken off for this picture.