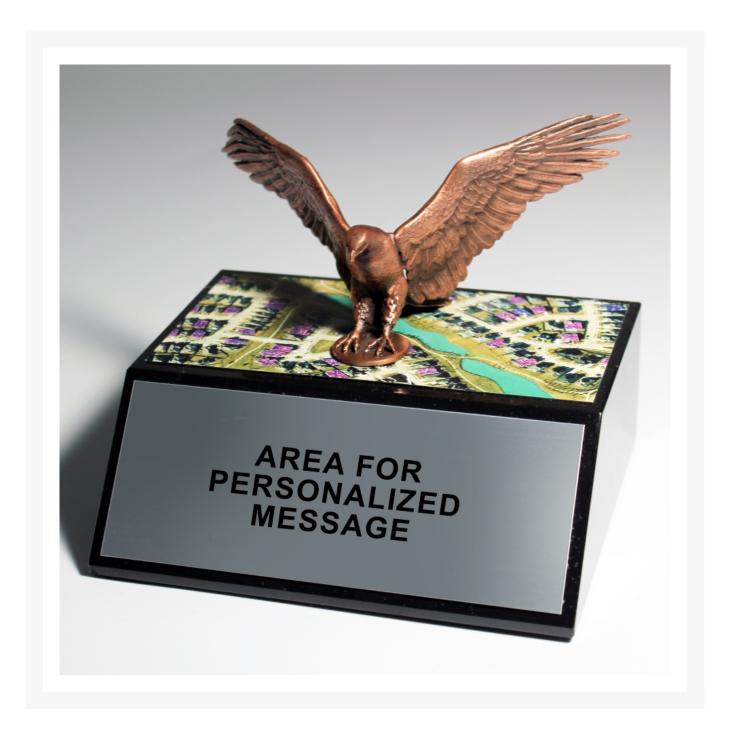

#### **Description**

This custom cast metal eagle is flying over a city. The eagle is attached to a black angled base with room to attach a personalized message plate. This deal toy was a flying success. Deal info taken off for this picture.

## **Short Description**

This custom cast metal eagle is flying over a city. The eagle is attached to a black angled base with room to attach a personalized message plate. This deal toy was a flying success. Deal info taken off for this picture.