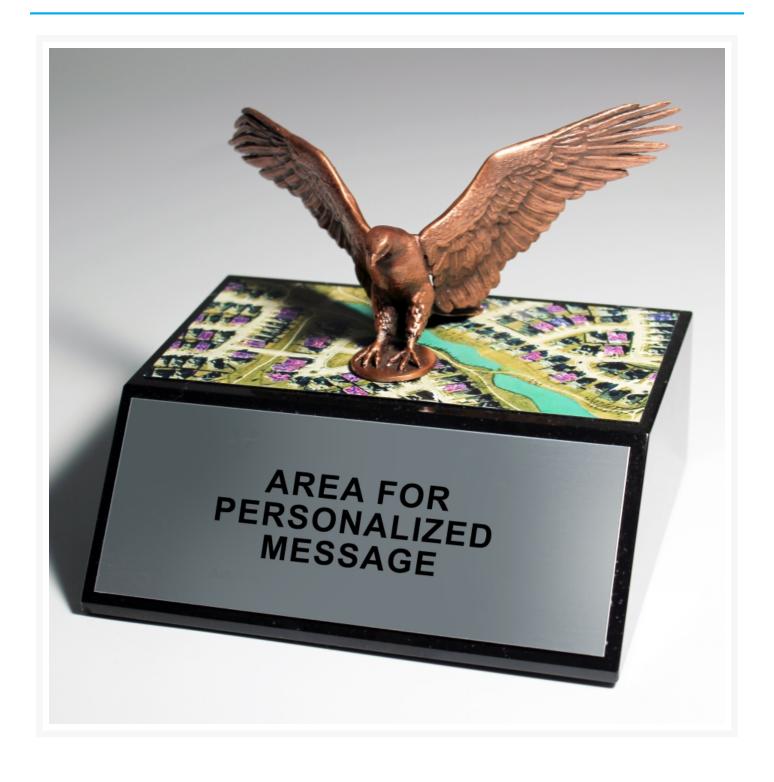

#### **Description**

This custom cast metal eagle is flying over a city. The eagle is attached to a black angled base with room to attach a personalized message plate. This deal toy was a flying success. Deal info taken off for this picture.

## **Short Description**

This custom cast metal eagle is flying over a city. The eagle is attached to a black angled base with room to attach a personalized message plate. This deal toy was a flying success. Deal info taken off for this picture.