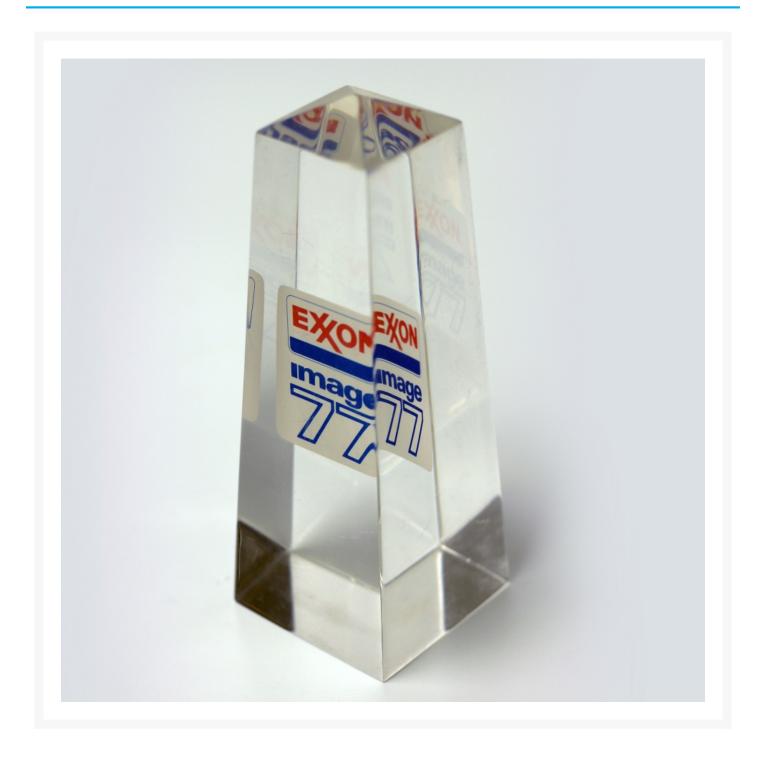

## **Description**

This Lucite Tower embedment can be decorated in several ways and it always makes a beautiful award.

## **Additional Information**

| Price       | \$0.00                                            |
|-------------|---------------------------------------------------|
| Color Chart | No                                                |
| Keywords    | Custom shaped 4 sided tower trophy with embedment |