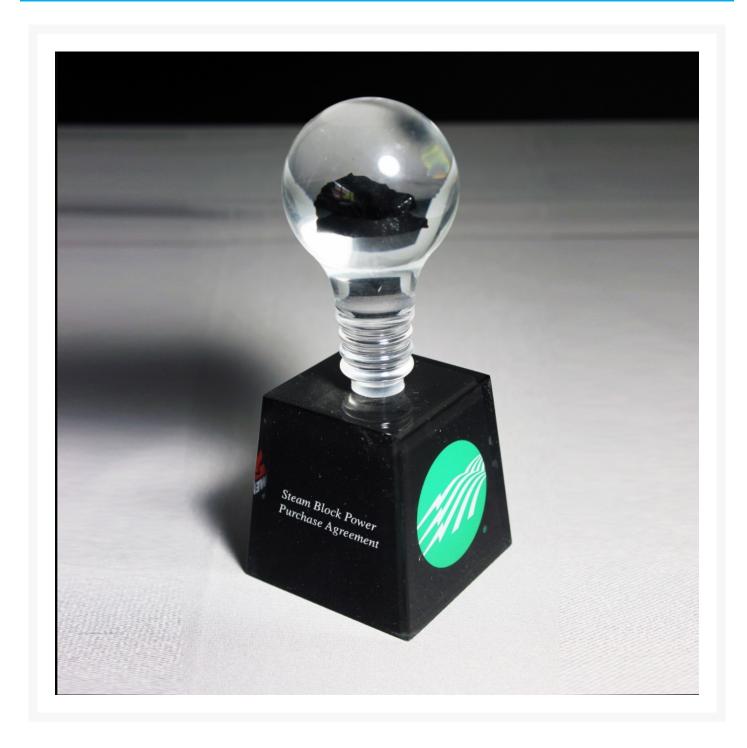

## **Description**

This was a fun creation with a strong message. An actual piece of coal is embedded inside the lightbulb, which sets atop a solid black base.

## **Additional Information**

| Price       | \$0.00                                                                  |
|-------------|-------------------------------------------------------------------------|
| Color Chart | No                                                                      |
| Keywords    | Custom shaped Lucite award lightbulb with coal embedment and black base |