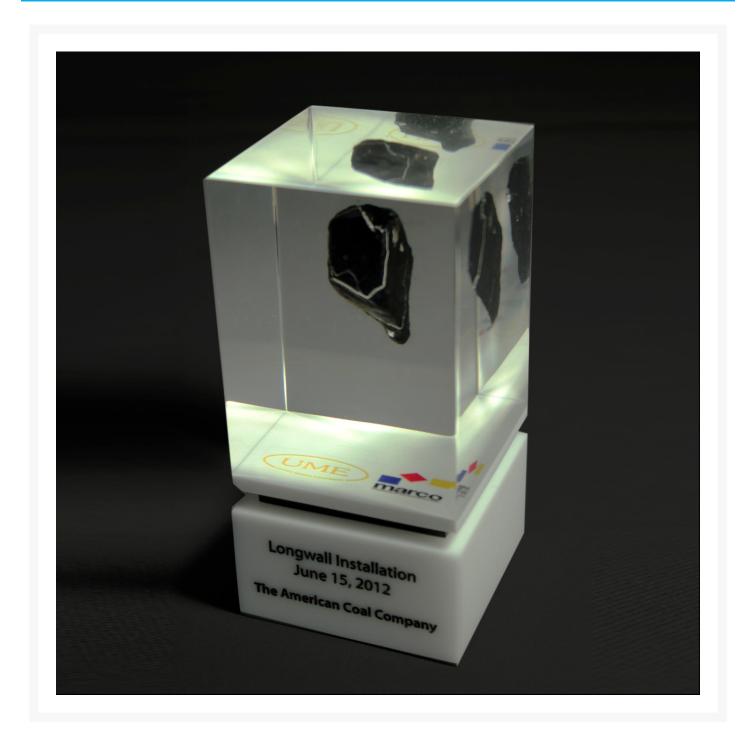

## **Description**

This double cast Lucite embedment has a piece of real coal embedded within it.

The client wanted a real special look to it and we developed this concept. There is a base with surface printing.

The client ordered it several times as business gifts.