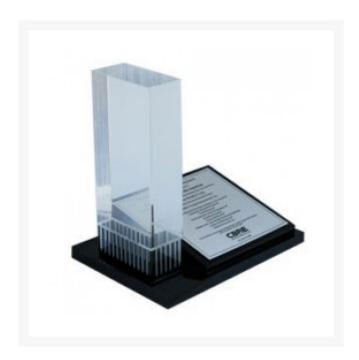

## **Description**

CBRE, a large design construction firm, commissioned this custom building replica as a thank you for their project partners. The names of the financial partners and engineers were listed, as well as details for the

project.

If you are looking for an impressive financial deal gift or award, this will delight you. This three part deal gift features clear Lucite with etchings, a black Lucite base, and a large metal plate several lines of text and icons.