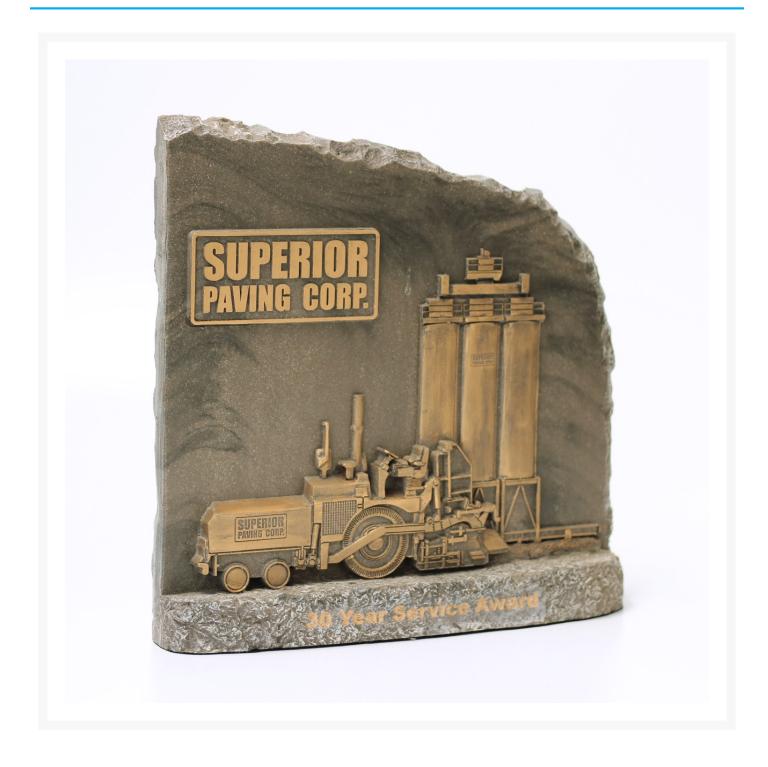

## **Description**

This service award is custom shaped and molded to appear just like one of their tractors in the field out in front of silos. We created this design in two different sizes, with the largest being 14 tall and weighing just

over 10lbs. A smaller one weighs about 7 lbs. They are awesome.

The crushed stone has been molded to provide the custom shape, and the piece is one solid, continuous heavy stone. Superior paving chose the natural stone look, and we can create stone pieces like this in many colors and stone effects.