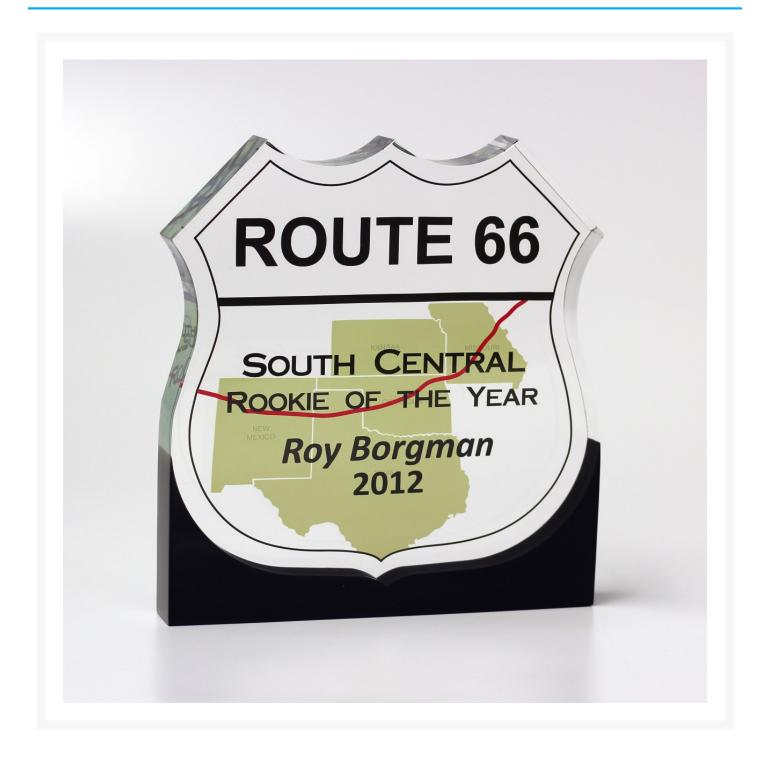

## **Shapes-9022 Custom Route 66 Sign Award**

This is a customized product so call for pricing This is a customized product and needs to be priced based on your individual needs.

Contact
Number:
800-875-1725
Email:
info@flexipr
omoawards.com

## **Description**

They got a kick out of this Route 66 award. The creators knew exactly what they wanted and congratulated us on creating their vision precisely.

The double casting of the black Lucite base and the clear Lucite top demonstrates how we can make shapes and colors realy stand out. We included the image of the map inside the Lucite and the text printing on the surface. It creates a beautiful multi-layer effect that drove the recipients to smiles.