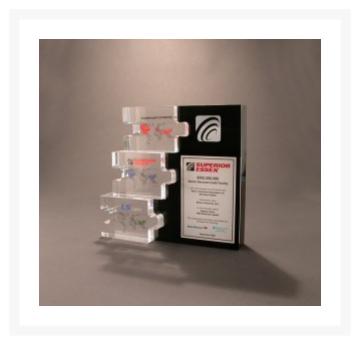

## Description

Each piece moves up to make a whole. Superior Essex wanted to highlight the different facets of their company, and we created this piece. The four individual pieces interlock with each other so you can take it

apart and play with it.

In this example, three of the pieces have embedment's to highlight different achievements and the black base holds them all in place. Various images, logos, colors, and textures can be used to make this entirely unique.