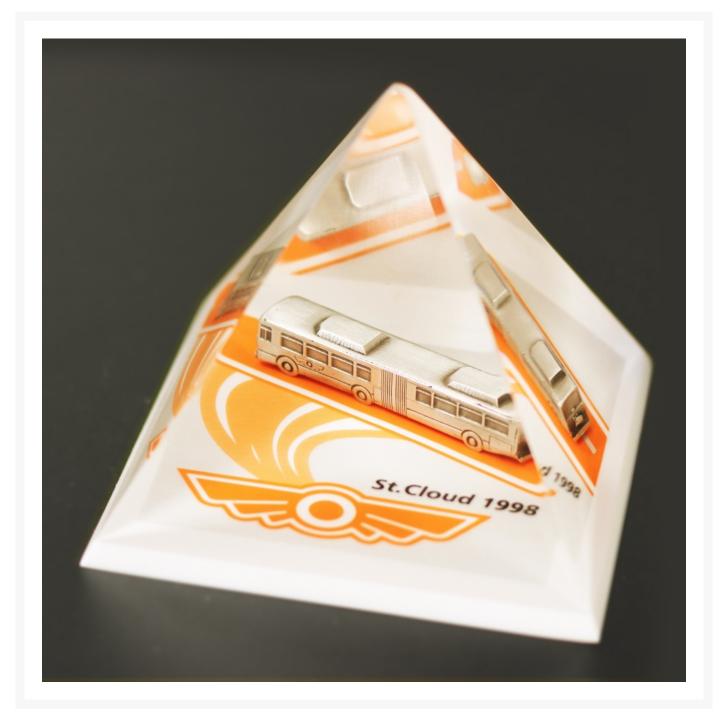

## Description

This clear custom Lucite pyramid award contains a miniature train. The St Cloud rail commissioned this award for its people to celebrate longevity and timeliness. The reflections on the sides are unique properties

of the Lucite and has a acetate logo on the bottom. We used the same cast train to be turned into key chains as part of the project.