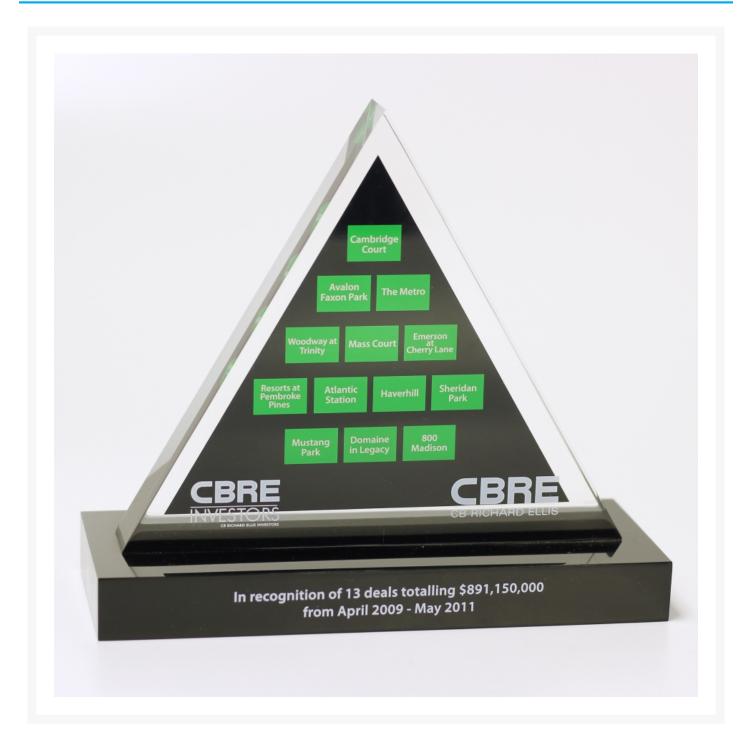

## Description

This triangle award done for CBRE exemplifies the amount of detail we can put into a unique piece. The various blocks printed in the Lucite show presents components of a program. The base is of black acrylic and