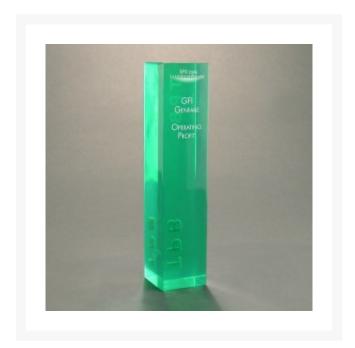

## **Description**

This tall vertical award showcases how we can tint Lucite and create stunning shades to match logos or themes. It is etched on the front with the wording, allowing the text to stand out. We provide all different

shades of colors. Talk to the creative team about colors and shades to expand your ideas.