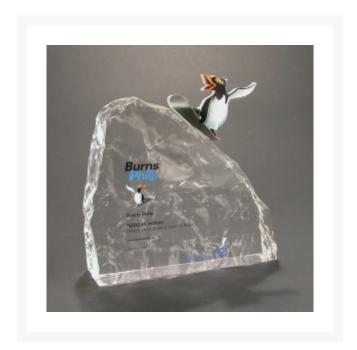

## **Description**

The cute penguin cutting it up on the iceberg certainly catches the attention. To create the mountain effect, we milled the clear Lucite, giving it the glacier icy appearance. You can feel and see the bumps, just like on

real ice.

We printed Branded message and a penguin on the surface of the award. We printed and laser cut the penguin and added it to the award. The bigger penguin seems to jump off the ice at you but is attached securely. We'll think outside the box for you. You won't surprise us with requests; after a snowboarding penguin, not much astonishments us.