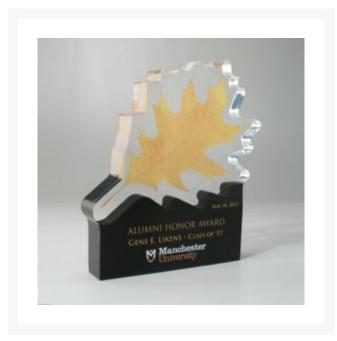

## Description

When Manchester University commissioned this alumni award, we helped them create a piece that reminded people of one of the primary features of the campus: the oak trees. The image of the oak leaf looks so real.

The stable piece is double cast and molded to flow with the shape of the leaf. Our creative team can duplicate this or create another unique feature you want to be remembered.