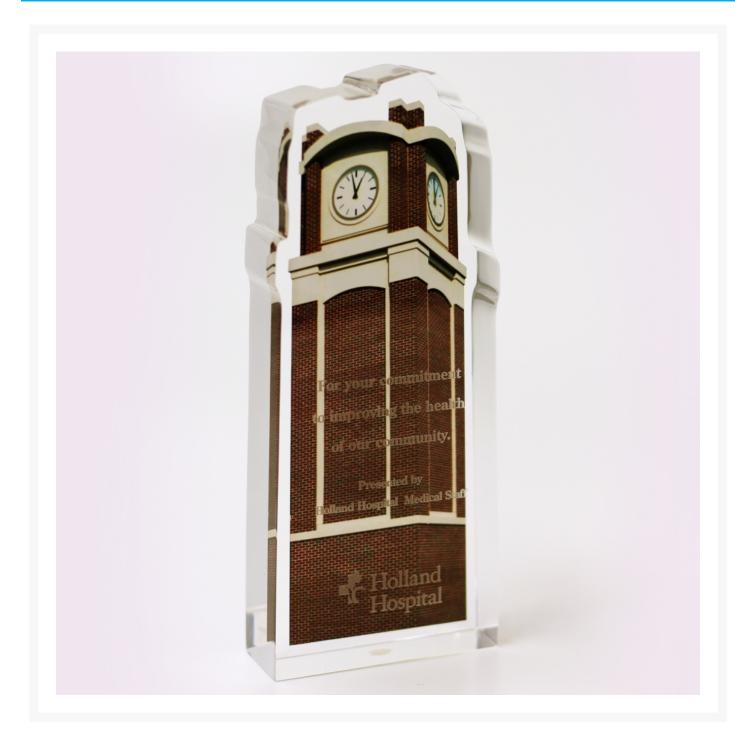

## Description

Many places have iconic clock towers that people recognize instantly. The Holland Hospital is no exception. The custom clock tower award commemorates the retirement of one of the prized doctors. The image has been embedded and is super bright and detailed.

The shape of this custom Lucite piece has been done to resemble the outline of the tower. It is custom crafted and unique.