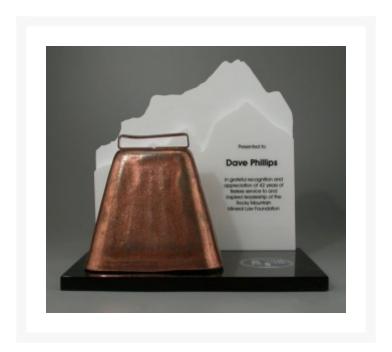

## **Description**

As far as retirements gifts go, a cowbell is a bit odd. But, it had a good meaning to the recipient and this award was received with good cheer. Awards should make people feel good, and this did.

The mountains in the back rise are made of white Lucite. The 2 layers imitate a mountain effect. As you talk to our creative team, see what kind of unusual shapes and objects you can put in an award.