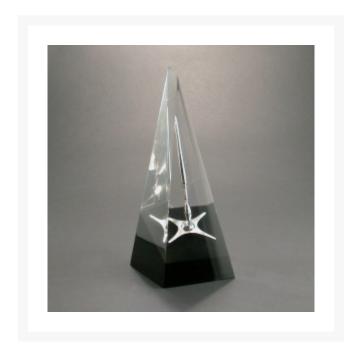

## **Description**

The recipients were so pleased to receive this custom shaped pyramid award. It contains a replica of a proprietary piece of machinery that was the final product of an extensive engineering phase.

The double casted Lucite has a black base and clear top. We can embed nearly anything within Lucite that can take a 500 degree heat process.