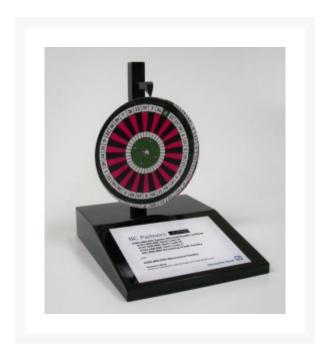

## **Description**

The roulette wheel accurately displays the colors and numbers of a roulette wheel. The whole wheel turns allowing you to bet on a number.