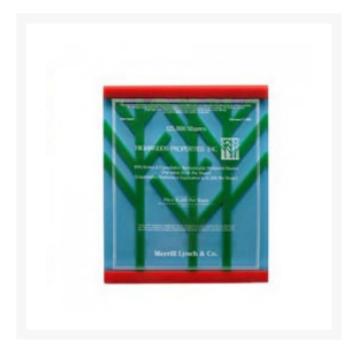

## Description

This was created to celebrate the growth of ideas and projects. The green trees represent real trees that grow or thought trees (the creative team just love using play on words). They are laser cut out of one solid piece of

Lucite and embedded within the clear Lucite. The text is clear acetate with white imprinting. Plus, the background piece is blue and base is red.

The layers create 3D effect and is fun to look at. This is a standout award and will certainly not blend in on a shelf.