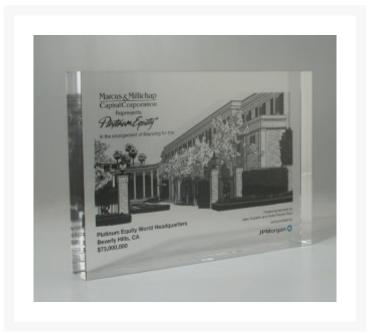

## Description

The design of this award is simple, just a clear Lucite rectangle. The text is printed on clear acetate in half tones.

But, look at the detail of that printing. To celebrate the opening of a new building, we recreated the building down to the tiniest detail. We captured the leaves of the trees, the bricks, and every window, column, and stair. Our artists created a photo quality image, and that detail and quality sets us apart. If you are looking to immortalize an image, this is the way to do it.