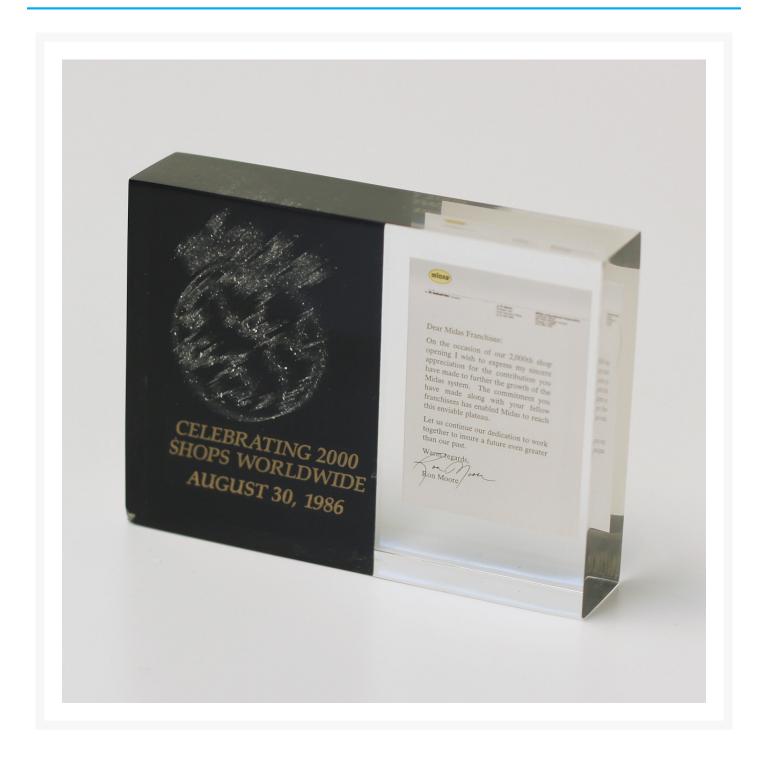

## **Description**

This is an excellent example of our double casting technique. The two sides of the award are opposites. The black Lucite is broken up with 3D laser pinpoints in the shape of the world, plus embedded text. It really gives

you a feeling of being able to feel the texture of the image and each individual point.