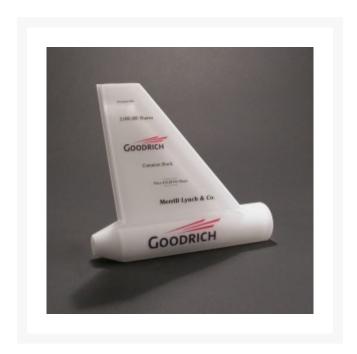

## **Description**

Goodrich took off and soared to new heights. The award shown here depicts the tail of a large airplane, milled and shaped from colored Lucite.

Our creative team design awards like this from small models of single-propeller planes to large jumbo jets. They stylized the models and created accurate representations. If air flight is your fancy, talk to the creative team about the vast range of possibilities.