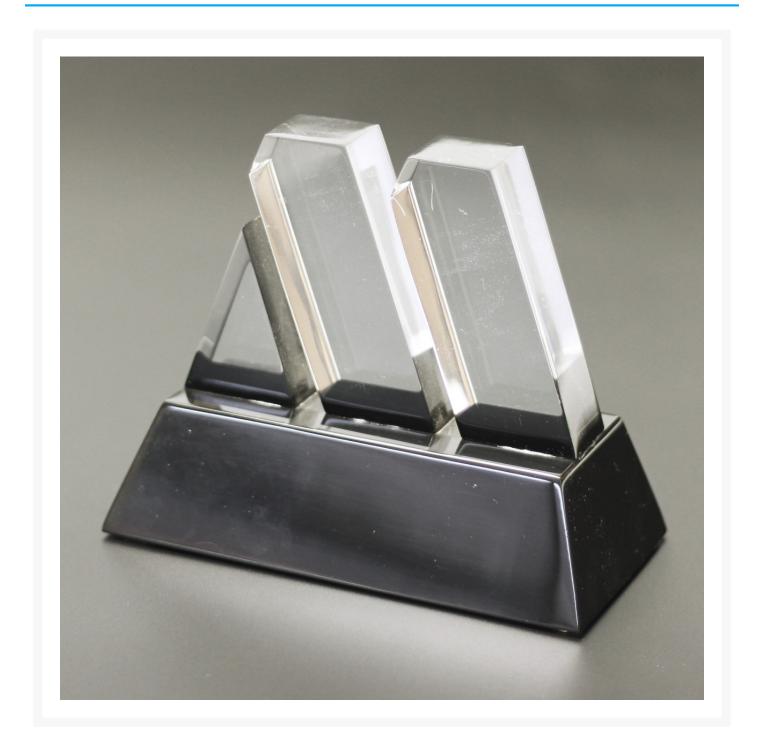

## **Description**

Our client wanted something different for an award utilizing their letter M logo. We laser cut out of 1 inch Lucite each of their letter M segments and put them on a black base. They called giving us all kinds of accolades and we thanked them then and since.