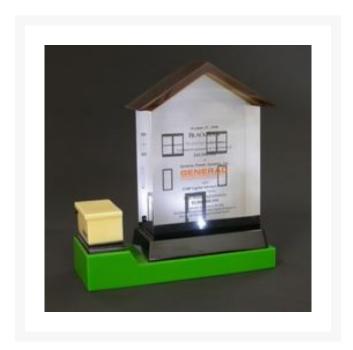

## **Description**

The Custom Lucite House Award is a great indicator of our design capabilities. It is made in the shape of a house with multiple different colored Lucite pieces.