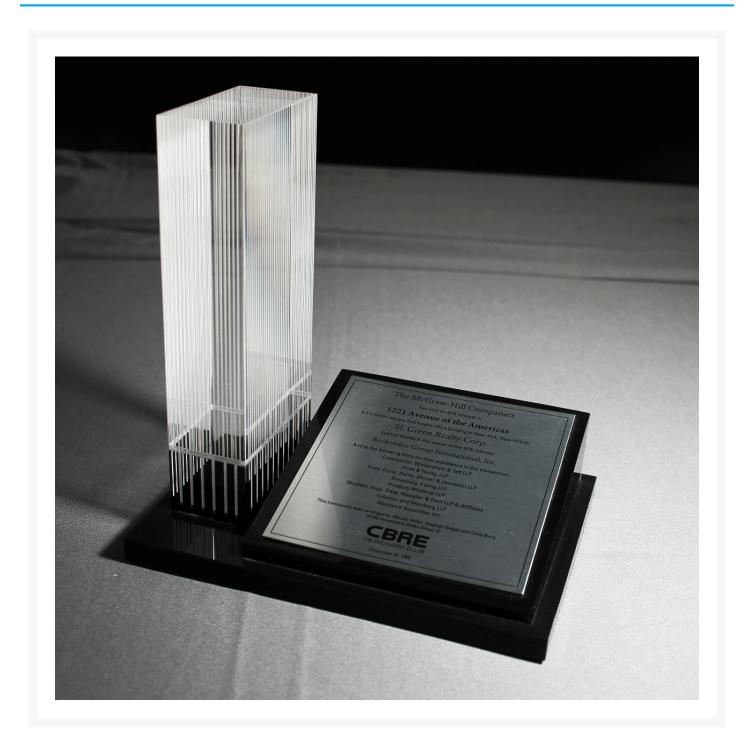

## **Description**

If you are looking for a impressive award, this will delight your recipients. This three deal gift features clear that replicates a building, a black Lucite base, and a large metal plate with several lines of text and icons. See

the video above to watch how the light is reflected through the building and the black Lucite base gives the impression of streetlights at night. Take a look at the video. You can see multiple layers within the award. From the front, the white acrylic background offsets the logo and information. Each layer is crafted individually and you have complete customization of each layer.