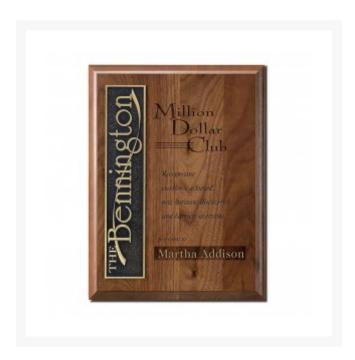

## **Description**

This wood plaque has been etched and contains a deep cast plate for added attention. The plate can be custom shaped and have more than one level to create different effects.