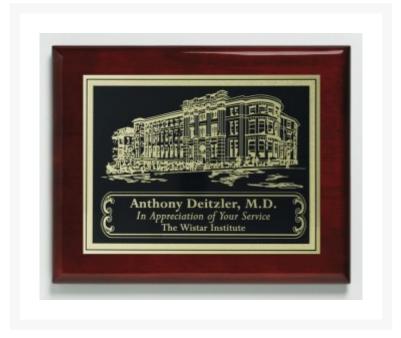

## Description

This walnut plaque is very special with the deep relief metal plate that is etched to shows off important building. We can custom shape the plate to suite your needs.