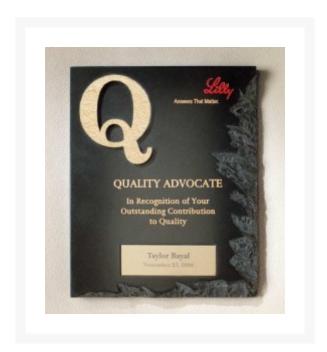

## **Description**

Quality is critical, and this celebrates it. The plaque is made of custom cast black marble that has portions chiseled out to create a textured feel. The Q is a beautiful bronze letter cast in the stone. The metal plate

highlights the personalization.