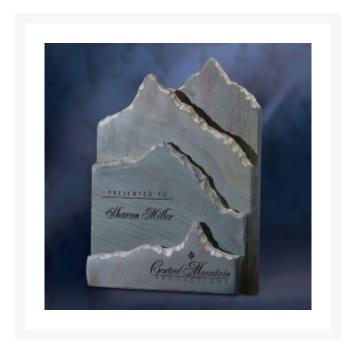

## **Description**

This beautiful stone cast plaque stands royally on recipient's book shelf or credenza. The four layers are very impactful. The text is lasered into the stone. Every part of this stone award is separately cast so just imagine

what we can come up with for you.